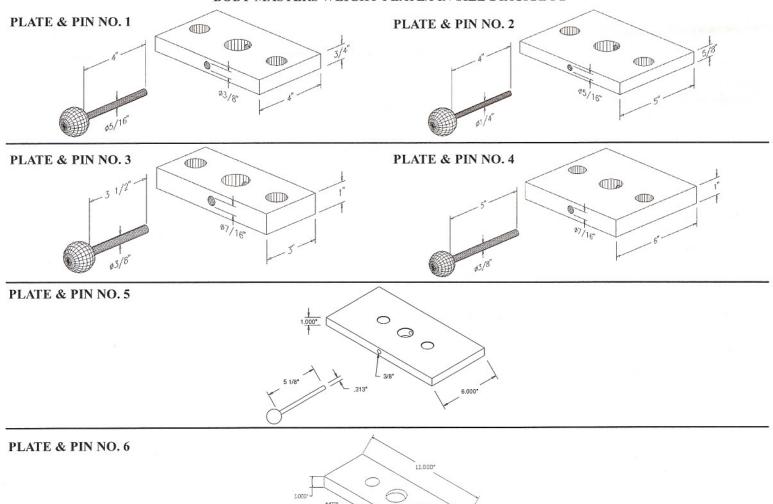

Please carefully check your machine/s to insure that the proper pin is being employed. Keep in mind that **BODY MASTERS** has produced six (6) different sized weight stacks requiring different-sized pins.

To assist you in this inspection/verification process, please refer to the following diagrams which illustrate the six (6) basic weight stack designs and their corresponding pin sizes.

BODY MASTERS WEIGHT PLATE/PIN SIZE DIAGRAM A

|                   | WEIGHT STACK PLATE SIZE |   |       |              | WEIGHT STACK PIN SIZE |   |              | BODY MASTERS PIN NUMBER |
|-------------------|-------------------------|---|-------|--------------|-----------------------|---|--------------|-------------------------|
|                   | THICKNESS               | S | WIDTH | HOLE SIZE    | DIAMETE               | R | SHAFT LENGTH | BODY MASTERS PIN NUMBER |
|                   | 3/4"                    | x | 4"    | (3/8" i.d.)  | 5/16"                 | X | 4"           | Pin No. 1               |
|                   | 5/8"                    | x | 5"    | (5/16" i.d.) | 1/4"                  | х | 4"           | Pin No. 2               |
|                   | 1"                      | x | 3"    | (7/16" i.d.) | 3/8"                  | X | 3 1/2"       | Pin No. 3               |
|                   | 1"                      | × | 6"    | (7/16" i.d.) | 3/8"                  | Х | 5"           | Pin No. 4               |
|                   | 3/4"                    | x | 6"    | (3/8" i.d.)  | 5/16"                 | X | 5"           | Pin No. 5               |
| BASIX WEIGHT PLAT | е 1"                    | х | 4"    | (7/16" i.d.) | 3/8"                  | х | 4" (MAGNET   | IC) Pin No. 6           |